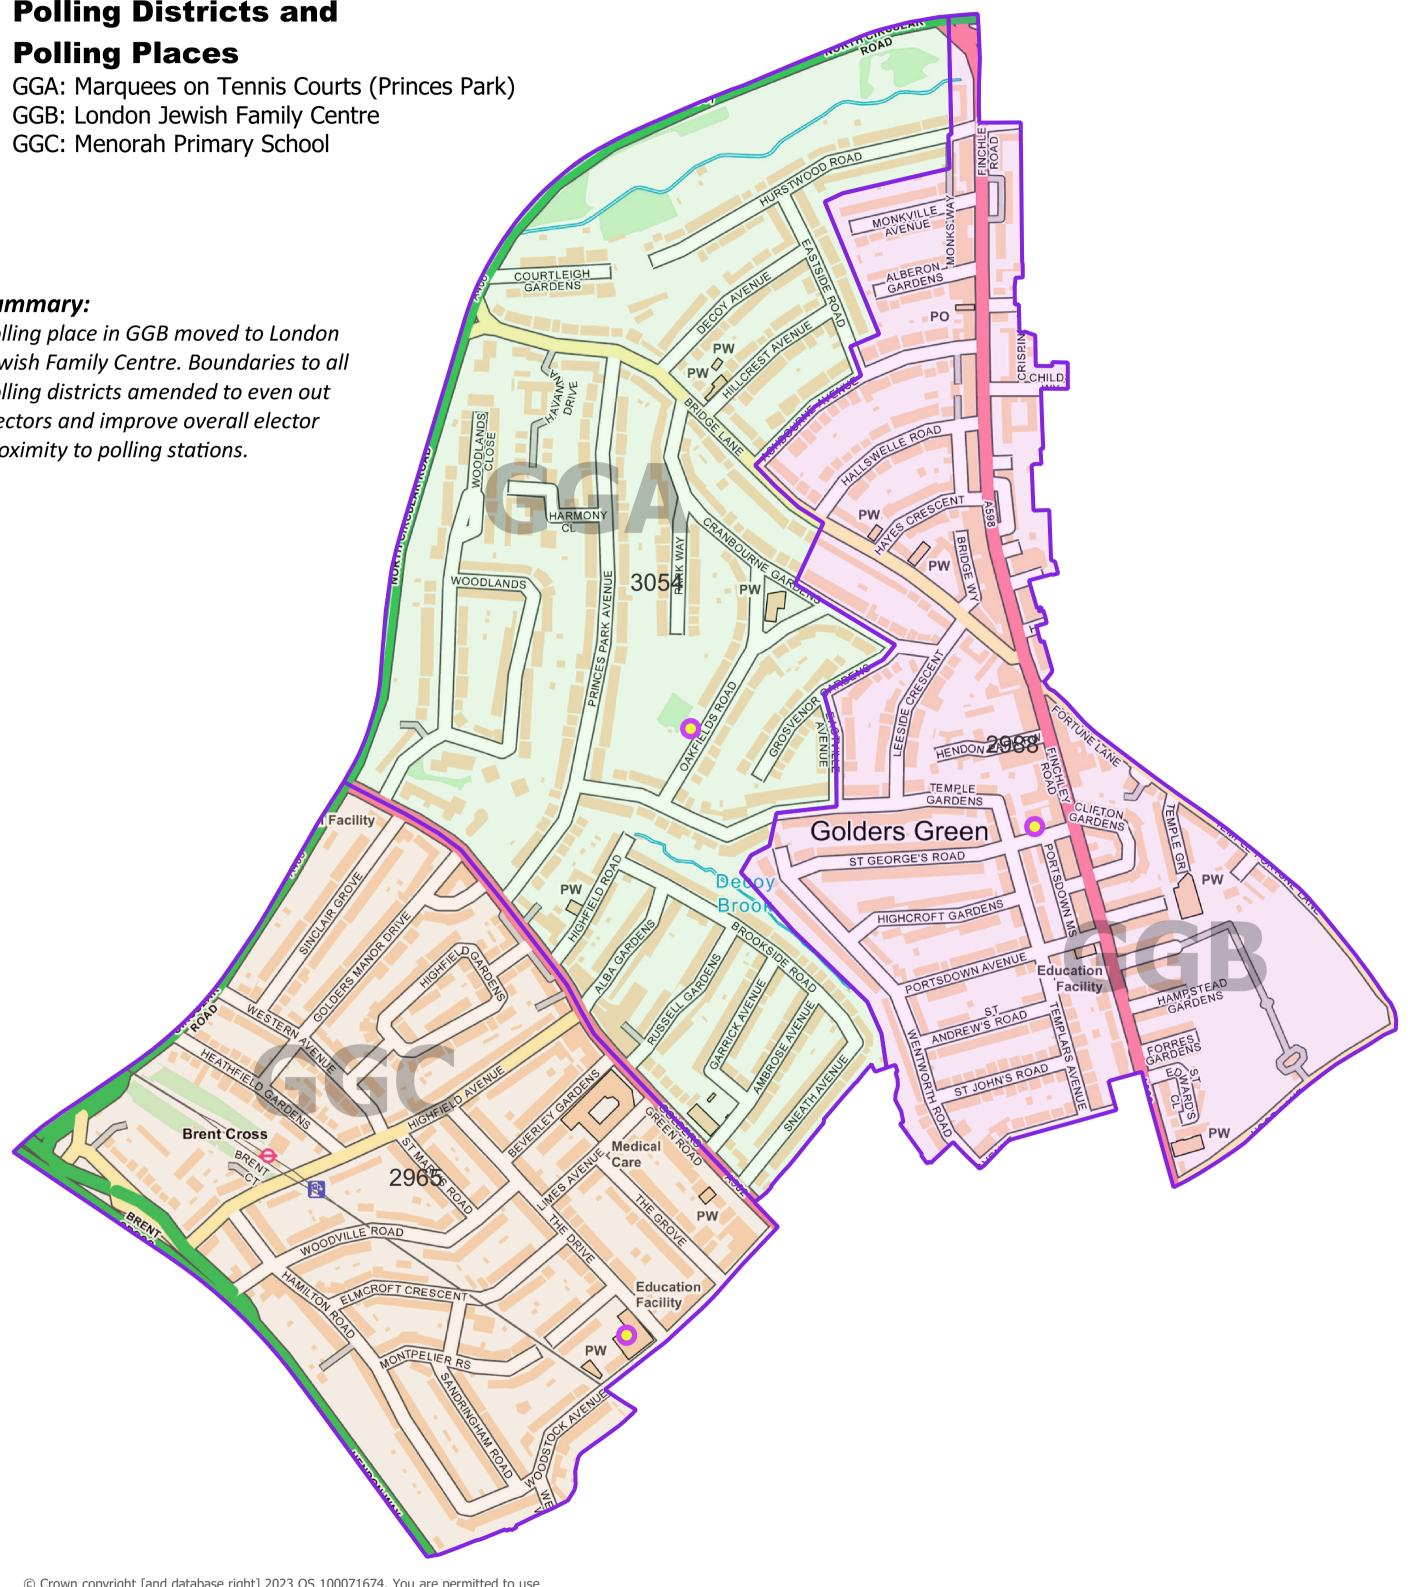

## **Polling Districts and**

### Summary:

Polling place in GGB moved to London Jewish Family Centre. Boundaries to all polling districts amended to even out electors and improve overall elector proximity to polling stations.

© Crown copyright [and database right] 2023 OS 100071674. You are permitted to use this data solely to enable you to respond to, or interact with, the organisation that provided you with the data. You are not permitted to copy, sub-licence, distribute or sell any of this data to third parties in any form.